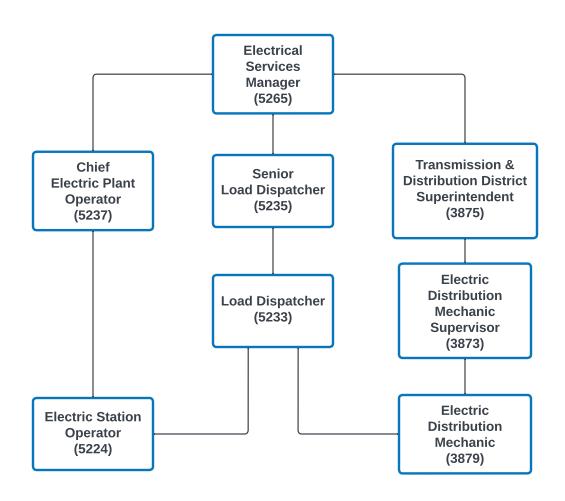

## **ELECTRIC STATION OPERATOR (5224)**

The following information is being given to describe potential opportunities as an **Electric Station Operator**. The career ladder that this title commonly follows has been illustrated in the diagram below. With specific types of experience, promotional or lateral movement between these lines is also possible. You may view the <u>class specification</u> or <u>job bulletin</u> for each title within the career ladder to review specific information about each job. It is encouraged to examine the options available, to be able to promote for what you qualify for. You may also visit the <u>Personnel Department's website</u> for additional information related to jobs available within the City of Los Angeles.